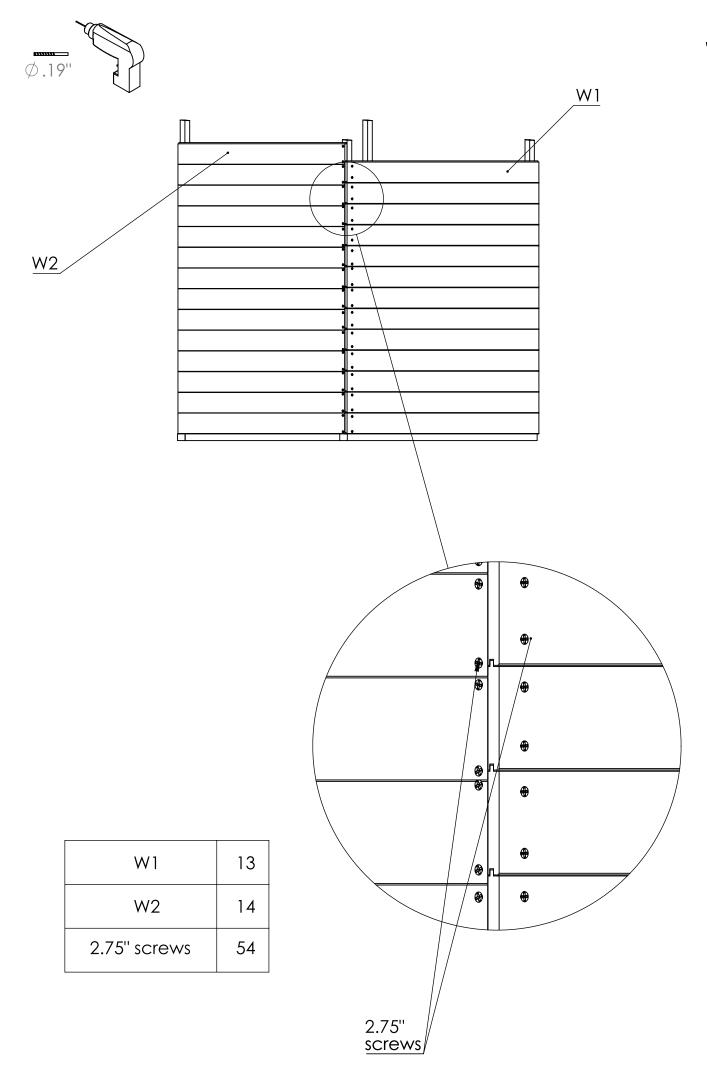

## Model G2 Sauna Room Installation Manual

Note: Please read manual before construction

| 1.1 | 1.73" x 2.79" x 69.84" | 2  |
|-----|------------------------|----|
| 1.2 | 1.73" x 2.79" x 56.92" | 4  |
| 2.1 | 1.73" x 1.73" x 81.69" | 2  |
| 2.2 | 1.73" x 1.73" x 76.57" | 2  |
| W1  | 1.65" x 5.70" x 70.62" | 16 |
| W2  | 1.65" × 5.70" × 61.41" | 28 |
| W3  | 1.65" x 5.70" x 20.27" | 13 |
| W4  | 1.65" x 5.70" x 20.27" | 13 |
| L1  | 1.65" x 5.31" x 61.41" | 1  |
| L2  | 1.65" x 5.31" x 61.41" | 1  |