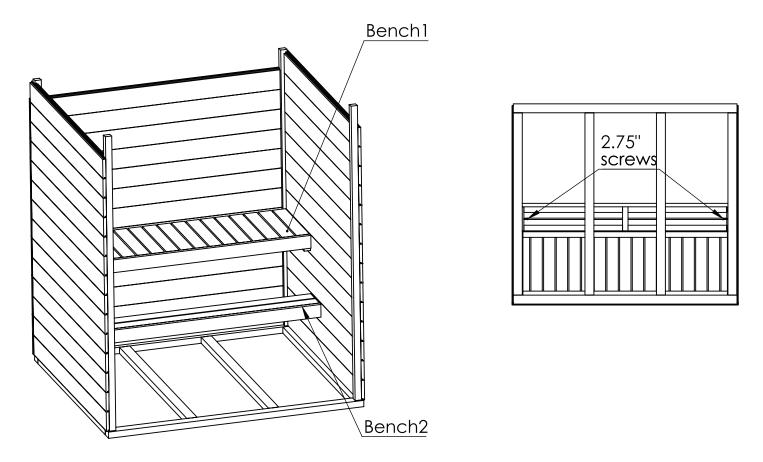

| 6.1       | 1.73" x 1.73" x 20.27"   | 2 |
|-----------|--------------------------|---|
| 6.2       | 1.73" x 1.73" x 11.10"   | 2 |
| 7.1       | .59" x 3.74" x 82.48"    | 1 |
| 7.2       | .59" x 3.74" x 74.56"    | 2 |
| Bench1    | 66.92" x 21.37" x 66.92" | 1 |
| Bench2    | 66.92" x 3.54" x 8.66"   | 1 |
| Bench3    | 29.33" x 15.66" x 3.54"  | 1 |
| Backrest1 | 66.92" x 10.23" x 1.96"  | 1 |
| Backrest2 | 36.45" x 10.23" x 1.96"  | 1 |

| 4.2          | 15 |
|--------------|----|
| 1.96" screws | 60 |
| 4.3          | 1  |
| 1.57" screws | 5  |

| 6.1          | 2 |
|--------------|---|
| Bench1       | 1 |
| Bench2       | 1 |
| 2.75" screws | 6 |