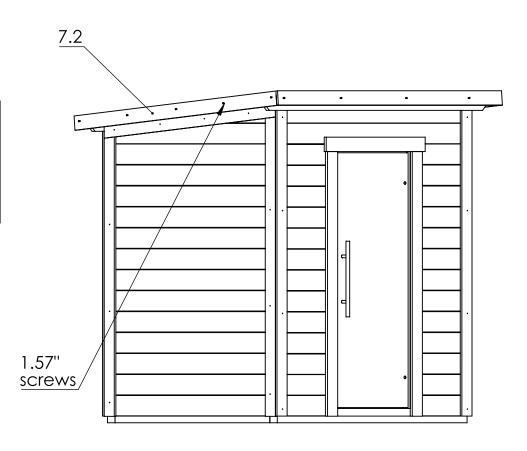

| Backrest1    | 1  |
|--------------|----|
| 6.3          | 2  |
| 2.75" screws | 12 |

| Н            | 1 |
|--------------|---|
| Т            | 1 |
| 2.36" screws | 6 |

| 7.1          | 1  |
|--------------|----|
| 7.2          | 2  |
| 1.57" screws | 15 |