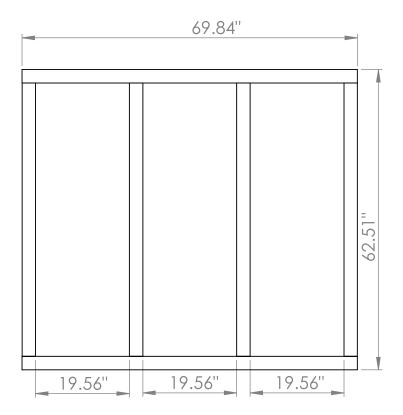

## Model G2 Sauna Room Installation Manual

Note: Please read manual before construction

| 1.1 | 1.73" x 2.79" x 69.84" | 2  |
|-----|------------------------|----|
| 1.2 | 1.73" x 2.79" x 56.92" | 4  |
| 2.1 | 1.73" x 1.73" x 81.69" | 2  |
| 2.2 | 1.73" x 1.73" x 76.57" | 2  |
| W1  | 1.65" x 5.70" x 70.62" | 16 |
| W2  | 1.65" × 5.70" × 61.41" | 28 |
| W3  | 1.65" x 5.70" x 20.27" | 13 |
| W4  | 1.65" x 5.70" x 20.27" | 13 |
| L1  | 1.65" x 5.31" x 61.41" | 1  |
| L2  | 1.65" x 5.31" x 61.41" | 1  |