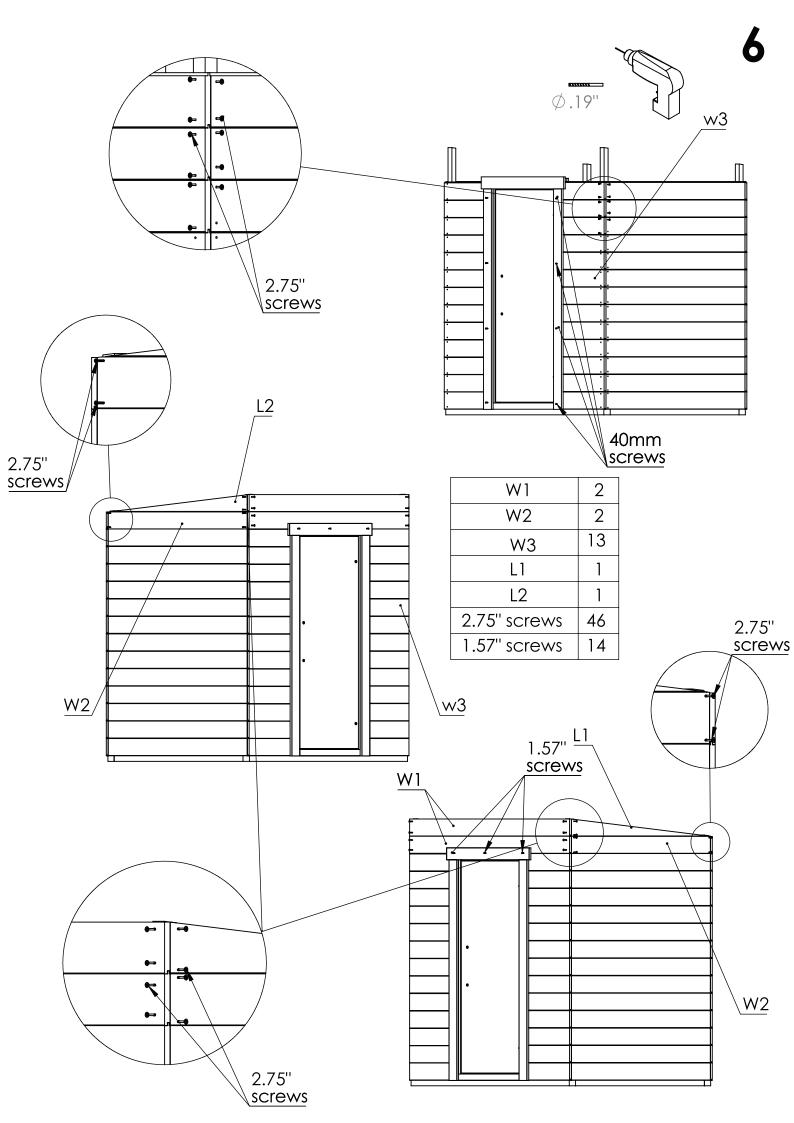

## Model G2 Sauna Room Installation Manual

Note: Please read manual before construction

| 1.1 | 1.73" x 2.79" x 69.84" | 2  |
|-----|------------------------|----|
| 1.2 | 1.73" x 2.79" x 56.92" | 4  |
| 2.1 | 1.73" x 1.73" x 81.69" | 2  |
| 2.2 | 1.73" x 1.73" x 76.57" | 2  |
| W1  | 1.65" x 5.70" x 70.62" | 16 |
| W2  | 1.65" × 5.70" × 61.41" | 28 |
| W3  | 1.65" x 5.70" x 20.27" | 13 |
| W4  | 1.65" x 5.70" x 20.27" | 13 |
| L1  | 1.65" x 5.31" x 61.41" | 1  |
| L2  | 1.65" x 5.31" x 61.41" | 1  |

| Door | • • | 72.63" x 36.41" x 3.22" | 1 |
|------|-----|-------------------------|---|
| т    |     | 28.70" x 2.39"          | 1 |
| Н    |     |                         | 1 |

| Screws | .19" x 4.72" | 12  |
|--------|--------------|-----|
| Screws | .17" x 2.75" | 228 |
| Screws | .15" x 2.36" | 14  |
| Screws | .15" x 1.96" | 68  |
| Screws | .13" x 1.57" | 82  |
| Screws | .18" x .98"  | 12  |
| Nails  |              | 128 |
| Е      | <b>O</b>     | 2   |
| G      |              | 2   |

| W2           | 13  |
|--------------|-----|
| W4           | 13  |
| 2.75" screws | 104 |

| Door         | 1 |
|--------------|---|
| 1.57" screws | 8 |

| 3.1          | 2  |
|--------------|----|
| 3.2          | 2  |
| 3.3          | 2  |
| 3.4          | 2  |
| 3.5          | 2  |
| 1.57" screws | 40 |