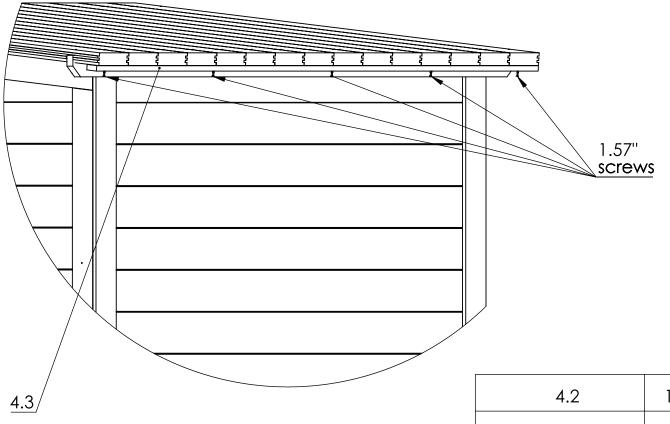

| 4.2          | 15 |
|--------------|----|
| 1.96" screws | 60 |
| 4.3          | 1  |
| 1.57" screws | 5  |

| 6.1          | 2 |
|--------------|---|
| Bench1       | 1 |
| Bench2       | 1 |
| 2.75" screws | 6 |