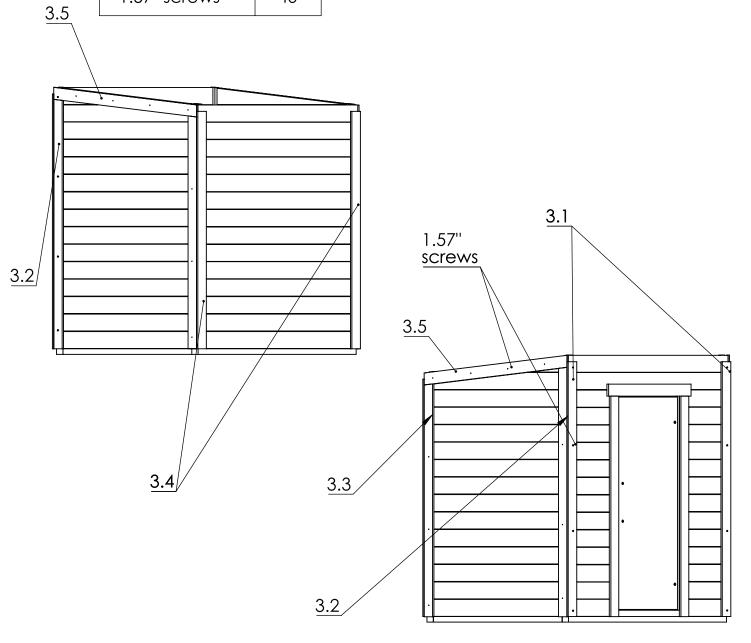

| W2           | 13  |
|--------------|-----|
| W4           | 13  |
| 2.75" screws | 104 |

| Door         | 1 |
|--------------|---|
| 1.57" screws | 8 |

| 3.1          | 2  |
|--------------|----|
| 3.2          | 2  |
| 3.3          | 2  |
| 3.4          | 2  |
| 3.5          | 2  |
| 1.57" screws | 40 |