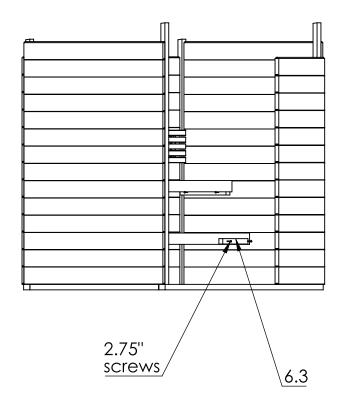

| Backrest1    | 1  |
|--------------|----|
| 6.3          | 2  |
| 2.75" screws | 12 |

| Н            | 1 |
|--------------|---|
| Т            | 1 |
| 2.36" screws | 6 |

| 7.1          | 1  |
|--------------|----|
| 7.2          | 2  |
| 1.57" screws | 15 |