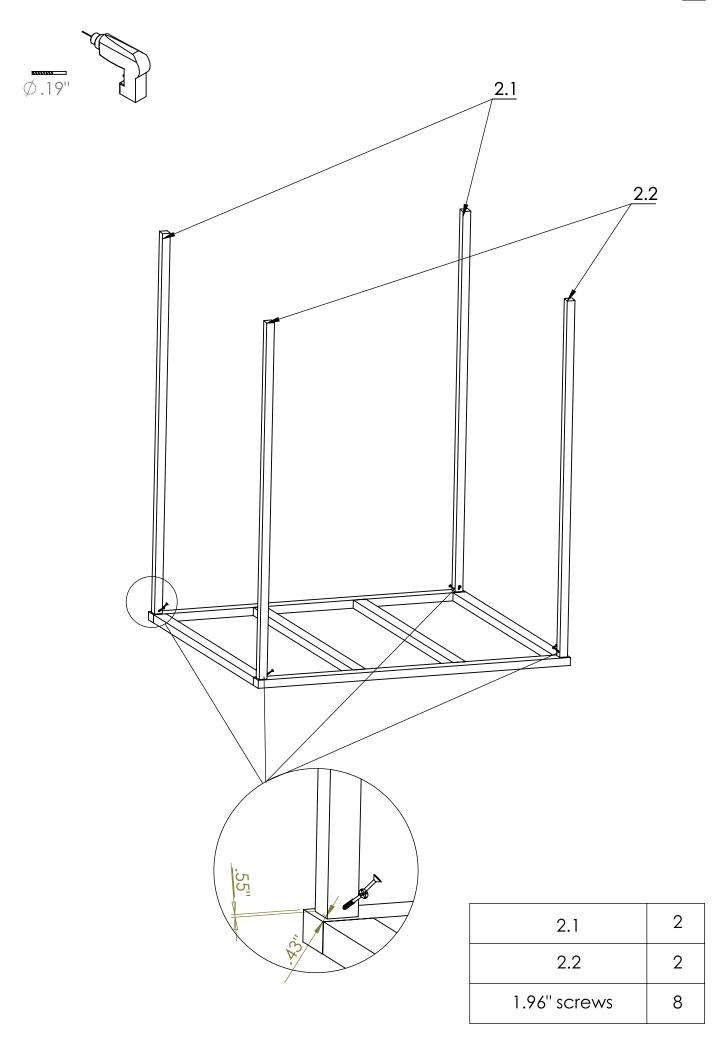

## Model G2 Sauna Room Installation Manual

Note: Please read manual before construction

| 1.1 | 1.73" x 2.79" x 69.84" | 2  |
|-----|------------------------|----|
| 1.2 | 1.73" x 2.79" x 56.92" | 4  |
| 2.1 | 1.73" x 1.73" x 81.69" | 2  |
| 2.2 | 1.73" x 1.73" x 76.57" | 2  |
| W1  | 1.65" x 5.70" x 70.62" | 16 |
| W2  | 1.65" × 5.70" × 61.41" | 28 |
| W3  | 1.65" x 5.70" x 20.27" | 13 |
| W4  | 1.65" x 5.70" x 20.27" | 13 |
| L1  | 1.65" x 5.31" x 61.41" | 1  |
| L2  | 1.65" x 5.31" x 61.41" | 1  |