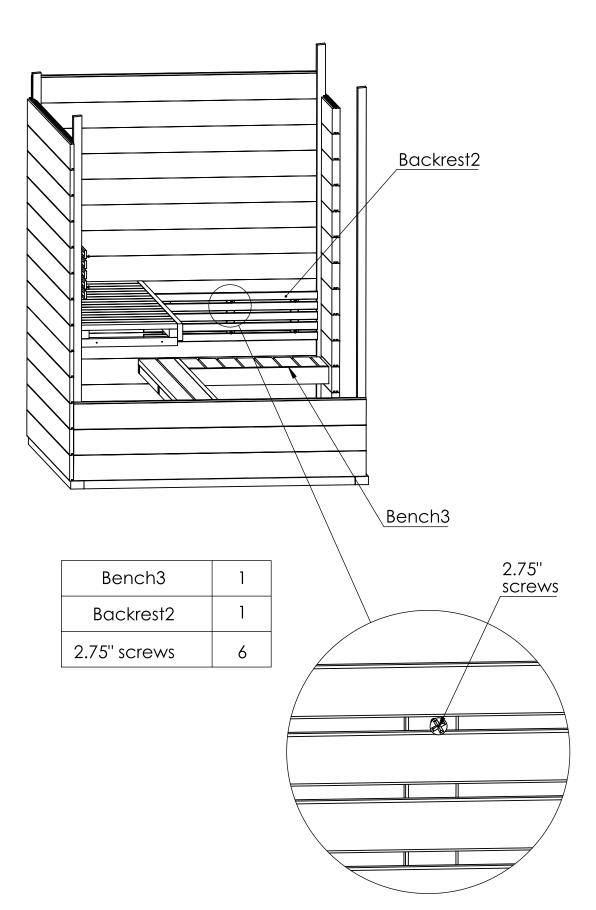

| 4.2          | 15 |
|--------------|----|
| 1.96" screws | 60 |
| 4.3          | 1  |
| 1.57" screws | 5  |

| 6.1          | 2 |
|--------------|---|
| Bench1       | 1 |
| Bench2       | 1 |
| 2.75" screws | 6 |