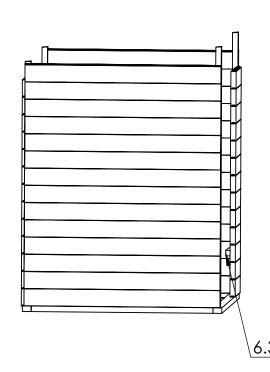

| Backrest1    | 1  |
|--------------|----|
| 6.3          | 2  |
| 2.75" screws | 12 |

| Н            | 1 |
|--------------|---|
| Т            | 1 |
| 2.36" screws | 6 |

| 7.1          | 1  |
|--------------|----|
| 7.2          | 2  |
| 1.57" screws | 15 |