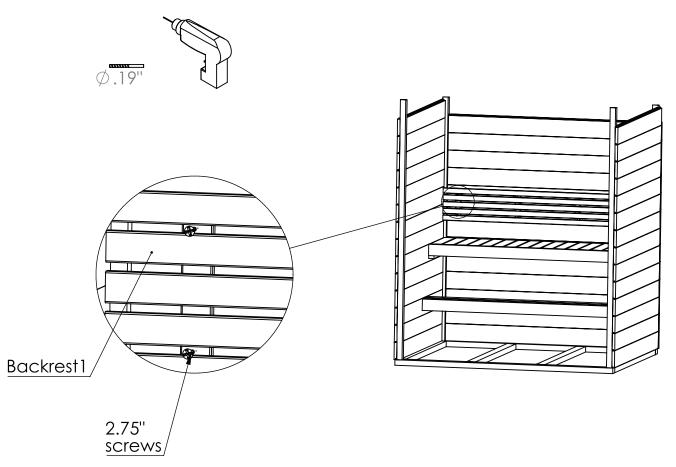

| 6.1       | 1.73" x 1.73" x 20.27"   | 2 |
|-----------|--------------------------|---|
| 6.2       | 1.73" x 1.73" x 11.10"   | 2 |
| 7.1       | .59" x 3.74" x 82.48"    | 1 |
| 7.2       | .59" x 3.74" x 74.56"    | 2 |
| Bench1    | 66.92" x 21.37" x 66.92" | 1 |
| Bench2    | 66.92" x 3.54" x 8.66"   | 1 |
| Bench3    | 29.33" x 15.66" x 3.54"  | 1 |
| Backrest1 | 66.92" x 10.23" x 1.96"  | 1 |
| Backrest2 | 36.45" x 10.23" x 1.96"  | 1 |

| Backrest1    | 1  |
|--------------|----|
| 6.3          | 2  |
| 2.75" screws | 12 |

| Н            | 1 |
|--------------|---|
| Т            | 1 |
| 2.36" screws | 6 |

| 7.1          | 1  |
|--------------|----|
| 7.2          | 2  |
| 1.57" screws | 15 |