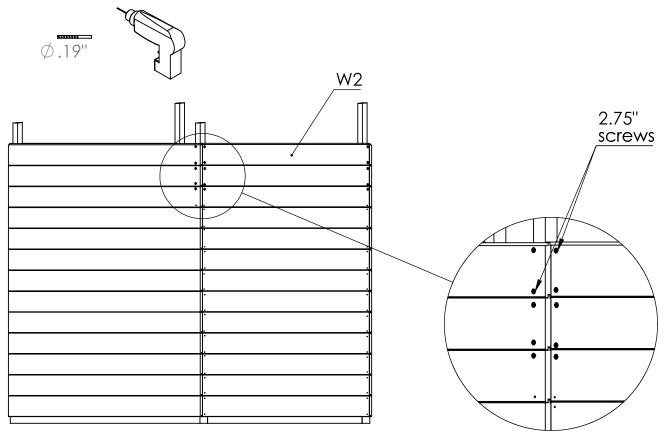

## Model G2 Sauna Room Installation Manual

Note: Please read manual before construction

| 1.1 | 1.73" x 2.79" x 69.84" | 2  |
|-----|------------------------|----|
| 1.2 | 1.73" x 2.79" x 56.92" | 4  |
| 2.1 | 1.73" x 1.73" x 81.69" | 2  |
| 2.2 | 1.73" x 1.73" x 76.57" | 2  |
| W1  | 1.65" x 5.70" x 70.62" | 16 |
| W2  | 1.65" × 5.70" × 61.41" | 28 |
| W3  | 1.65" x 5.70" x 20.27" | 13 |
| W4  | 1.65" x 5.70" x 20.27" | 13 |
| L1  | 1.65" x 5.31" x 61.41" | 1  |
| L2  | 1.65" x 5.31" x 61.41" | 1  |