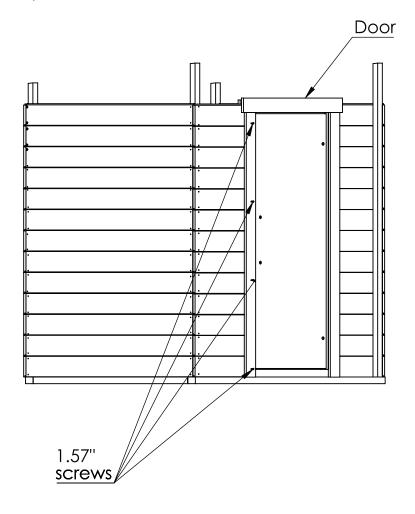

| Door | • • | 72.63" x 36.41" x 3.22" | 1 |
|------|-----|-------------------------|---|
| т    |     | 28.70" x 2.39"          | 1 |
| Н    |     |                         | 1 |

| Screws | .19" x 4.72" | 12  |
|--------|--------------|-----|
| Screws | .17" x 2.75" | 228 |
| Screws | .15" x 2.36" | 14  |
| Screws | .15" x 1.96" | 68  |
| Screws | .13" x 1.57" | 82  |
| Screws | .18" x .98"  | 12  |
| Nails  |              | 128 |
| Е      | <b>O</b>     | 2   |
| G      |              | 2   |

| W2           | 13  |
|--------------|-----|
| W4           | 13  |
| 2.75" screws | 104 |

| Door         | 1 |
|--------------|---|
| 1.57" screws | 8 |

| 3.1          | 2  |
|--------------|----|
| 3.2          | 2  |
| 3.3          | 2  |
| 3.4          | 2  |
| 3.5          | 2  |
| 1.57" screws | 40 |