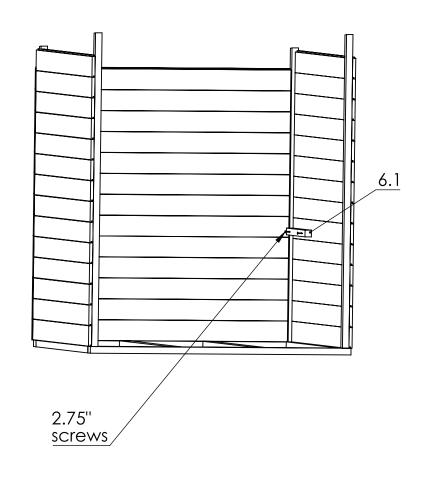

| 6.1       | 1.73" x 1.73" x 20.27"   | 2 |
|-----------|--------------------------|---|
| 6.2       | 1.73" x 1.73" x 11.10"   | 2 |
| 7.1       | .59" x 3.74" x 82.48"    | 1 |
| 7.2       | .59" x 3.74" x 74.56"    | 2 |
| Bench1    | 66.92" x 21.37" x 66.92" | 1 |
| Bench2    | 66.92" x 3.54" x 8.66"   | 1 |
| Bench3    | 29.33" x 15.66" x 3.54"  | 1 |
| Backrest1 | 66.92" x 10.23" x 1.96"  | 1 |
| Backrest2 | 36.45" x 10.23" x 1.96"  | 1 |

| 4.2          | 15 |
|--------------|----|
| 1.96" screws | 60 |
| 4.3          | 1  |
| 1.57" screws | 5  |

| 6.1          | 2 |
|--------------|---|
| Bench1       | 1 |
| Bench2       | 1 |
| 2.75" screws | 6 |