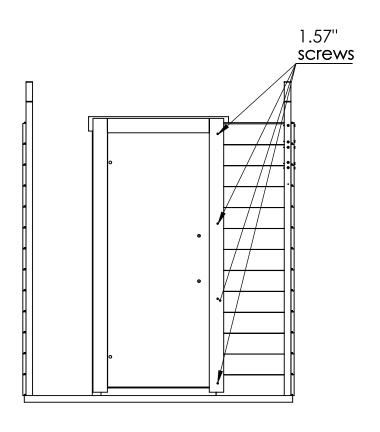

| Door | • • | 72.63" x 36.41" x 3.22" | 1 |
|------|-----|-------------------------|---|
| т    |     | 28.70" x 2.39"          | 1 |
| Н    |     |                         | 1 |

| Screws | .19" x 4.72" | 12  |
|--------|--------------|-----|
| Screws | .17" x 2.75" | 228 |
| Screws | .15" x 2.36" | 14  |
| Screws | .15" x 1.96" | 68  |
| Screws | .13" x 1.57" | 82  |
| Screws | .18" x .98"  | 12  |
| Nails  |              | 128 |
| Е      | <b>O</b>     | 2   |
| G      |              | 2   |

| W2           | 13  |
|--------------|-----|
| W4           | 13  |
| 2.75" screws | 104 |

| Door         | 1 |
|--------------|---|
| 1.57" screws | 8 |

| 3.1          | 2  |
|--------------|----|
| 3.2          | 2  |
| 3.3          | 2  |
| 3.4          | 2  |
| 3.5          | 2  |
| 1.57" screws | 40 |