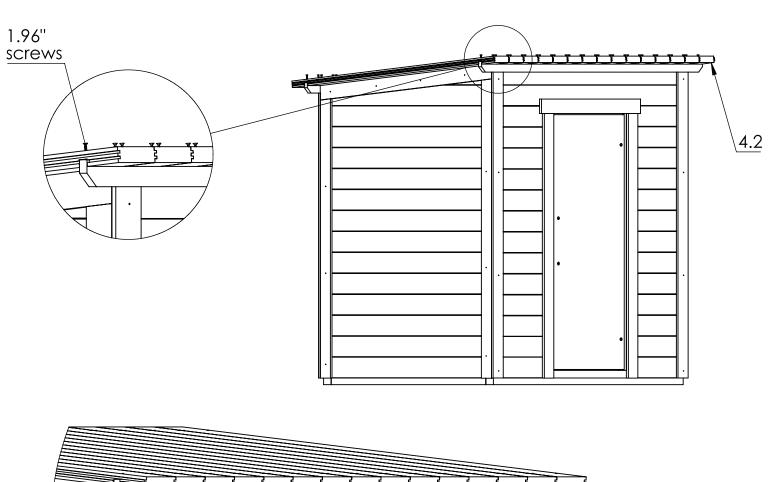

| 4.2          | 15 |
|--------------|----|
| 1.96" screws | 60 |
| 4.3          | 1  |
| 1.57" screws | 5  |

| 6.1          | 2 |
|--------------|---|
| Bench1       | 1 |
| Bench2       | 1 |
| 2.75" screws | 6 |