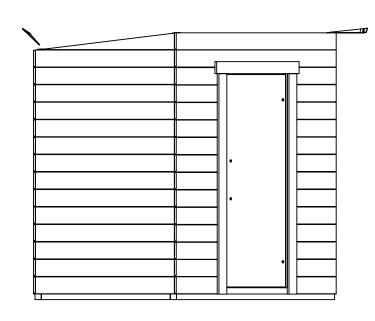

| Door | • • | 72.63" x 36.41" x 3.22" | 1 |
|------|-----|-------------------------|---|
| т    |     | 28.70" x 2.39"          | 1 |
| Н    |     |                         | 1 |

| Screws | .19" x 4.72" | 12  |
|--------|--------------|-----|
| Screws | .17" x 2.75" | 228 |
| Screws | .15" x 2.36" | 14  |
| Screws | .15" x 1.96" | 68  |
| Screws | .13" x 1.57" | 82  |
| Screws | .18" x .98"  | 12  |
| Nails  |              | 128 |
| Е      | <b>O</b>     | 2   |
| G      |              | 2   |