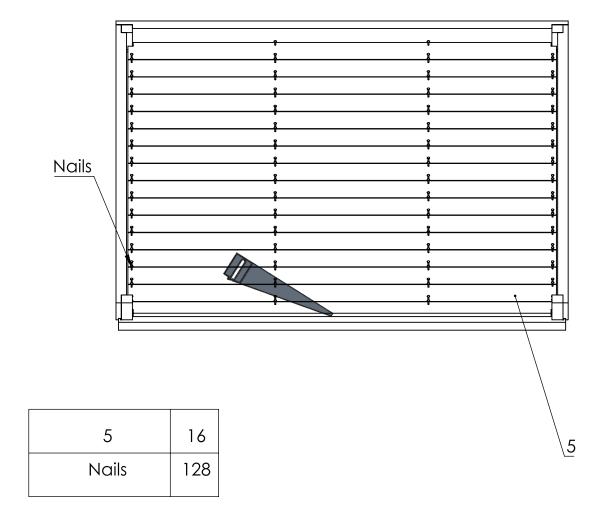

| Door | • • | 72.63" x 36.41" x 3.22" | 1 |
|------|-----|-------------------------|---|
| т    |     | 28.70" x 2.39"          | 1 |
| Н    |     |                         | 1 |

| Screws | .19" x 4.72" | 12  |
|--------|--------------|-----|
| Screws | .17" x 2.75" | 228 |
| Screws | .15" x 2.36" | 14  |
| Screws | .15" x 1.96" | 68  |
| Screws | .13" x 1.57" | 82  |
| Screws | .18" x .98"  | 12  |
| Nails  |              | 128 |
| Е      | <b>O</b>     | 2   |
| G      |              | 2   |