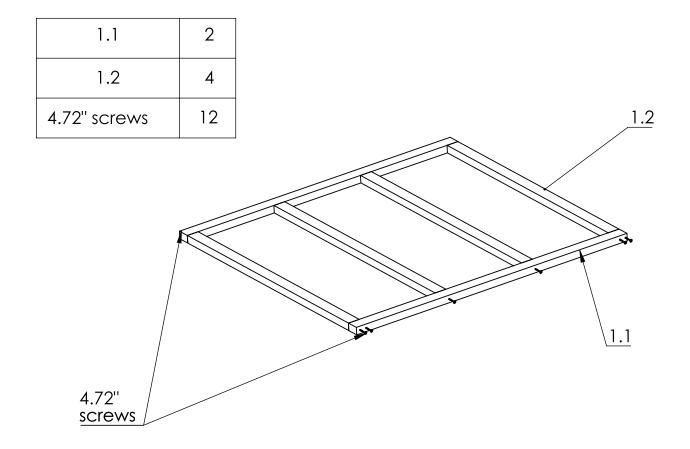

## Model G2 Sauna Room Installation Manual

Note: Please read manual before construction

| 1.1 | 1.73" x 2.79" x 69.84" | 2  |
|-----|------------------------|----|
| 1.2 | 1.73" x 2.79" x 56.92" | 4  |
| 2.1 | 1.73" x 1.73" x 81.69" | 2  |
| 2.2 | 1.73" x 1.73" x 76.57" | 2  |
| W1  | 1.65" x 5.70" x 70.62" | 16 |
| W2  | 1.65" × 5.70" × 61.41" | 28 |
| W3  | 1.65" x 5.70" x 20.27" | 13 |
| W4  | 1.65" x 5.70" x 20.27" | 13 |
| L1  | 1.65" x 5.31" x 61.41" | 1  |
| L2  | 1.65" x 5.31" x 61.41" | 1  |

| Door | • • | 72.63" x 36.41" x 3.22" | 1 |
|------|-----|-------------------------|---|
| т    |     | 28.70" x 2.39"          | 1 |
| Н    |     |                         | 1 |

| Screws | .19" x 4.72" | 12  |
|--------|--------------|-----|
| Screws | .17" x 2.75" | 228 |
| Screws | .15" x 2.36" | 14  |
| Screws | .15" x 1.96" | 68  |
| Screws | .13" x 1.57" | 82  |
| Screws | .18" x .98"  | 12  |
| Nails  |              | 128 |
| Е      | <b>O</b>     | 2   |
| G      |              | 2   |