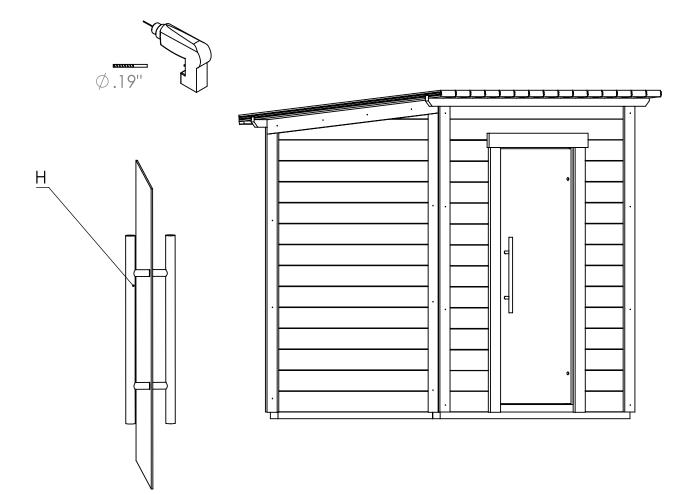

| Door | • • | 72.63" x 36.41" x 3.22" | 1 |
|------|-----|-------------------------|---|
| т    |     | 28.70" x 2.39"          | 1 |
| Н    |     |                         | 1 |

| Screws | .19" x 4.72" | 12  |
|--------|--------------|-----|
| Screws | .17" x 2.75" | 228 |
| Screws | .15" x 2.36" | 14  |
| Screws | .15" x 1.96" | 68  |
| Screws | .13" x 1.57" | 82  |
| Screws | .18" x .98"  | 12  |
| Nails  |              | 128 |
| Е      | <b>O</b>     | 2   |
| G      |              | 2   |

| Backrest1    | 1  |
|--------------|----|
| 6.3          | 2  |
| 2.75" screws | 12 |

| Н            | 1 |
|--------------|---|
| Т            | 1 |
| 2.36" screws | 6 |

| 7.1          | 1  |
|--------------|----|
| 7.2          | 2  |
| 1.57" screws | 15 |