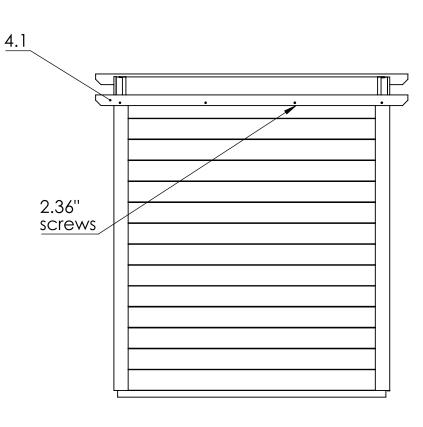

| F   |                        |    |
|-----|------------------------|----|
| 3.1 | .59" x 3.74" x 79.60"  | 2  |
| 3.2 | .59" x 3.74" x 74.17"  | 2  |
| 3.3 | .59" x 3.74" x 77.91"  | 2  |
| 3.4 | .59" x 3.74" x 72.71   | 2  |
| 3.5 | .59" x 3.74" x 63.62"  | 2  |
| 4.1 | 1.10" x 2.79" x 81.29" | 2  |
| 4.2 | 1.65" x 5.70" x 74.56" | 15 |
| 4.3 | .70" x .98" x 81.29"   | 1  |
| 5   | .74" x 3.74" x 66.92"  | 16 |