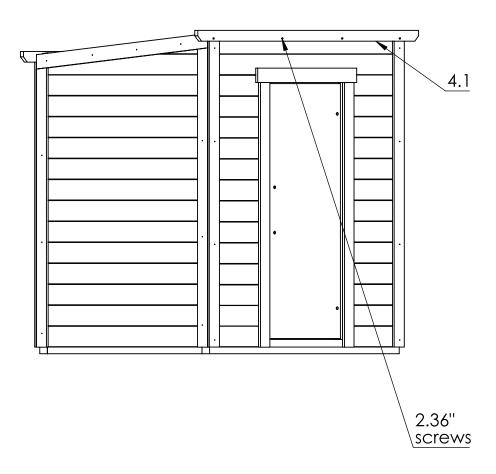

| F   |                        |    |
|-----|------------------------|----|
| 3.1 | .59" x 3.74" x 79.60"  | 2  |
| 3.2 | .59" x 3.74" x 74.17"  | 2  |
| 3.3 | .59" x 3.74" x 77.91"  | 2  |
| 3.4 | .59" x 3.74" x 72.71   | 2  |
| 3.5 | .59" x 3.74" x 63.62"  | 2  |
| 4.1 | 1.10" x 2.79" x 81.29" | 2  |
| 4.2 | 1.65" x 5.70" x 74.56" | 15 |
| 4.3 | .70" x .98" x 81.29"   | 1  |
| 5   | .74" x 3.74" x 66.92"  | 16 |