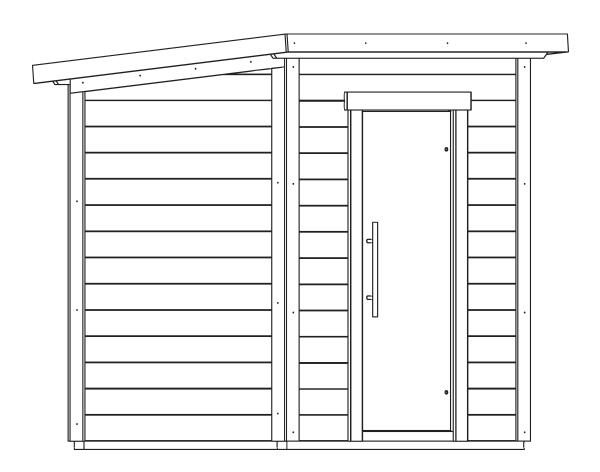

| Door | • • | 72.63" x 36.41" x 3.22" | 1 |
|------|-----|-------------------------|---|
| т    |     | 28.70" x 2.39"          | 1 |
| Н    |     |                         | 1 |

| Screws | .19" x 4.72" | 12  |
|--------|--------------|-----|
| Screws | .17" x 2.75" | 228 |
| Screws | .15" x 2.36" | 14  |
| Screws | .15" x 1.96" | 68  |
| Screws | .13" x 1.57" | 82  |
| Screws | .18" x .98"  | 12  |
| Nails  |              | 128 |
| Е      | <b>O</b>     | 2   |
| G      |              | 2   |