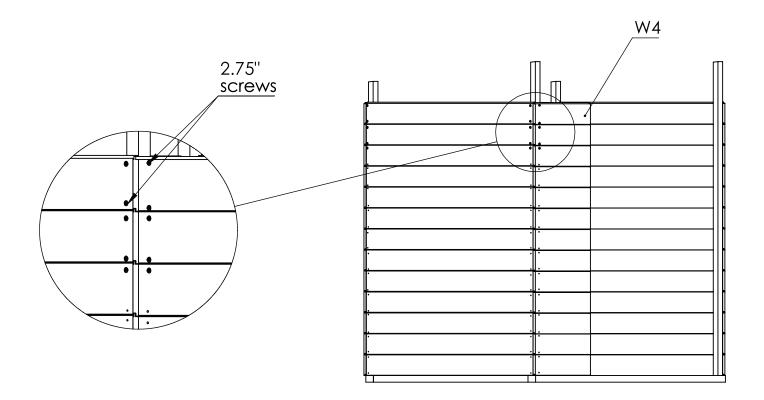

| W2           | 13  |
|--------------|-----|
| W4           | 13  |
| 2.75" screws | 104 |

| Door         | 1 |
|--------------|---|
| 1.57" screws | 8 |

| 3.1          | 2  |
|--------------|----|
| 3.2          | 2  |
| 3.3          | 2  |
| 3.4          | 2  |
| 3.5          | 2  |
| 1.57" screws | 40 |