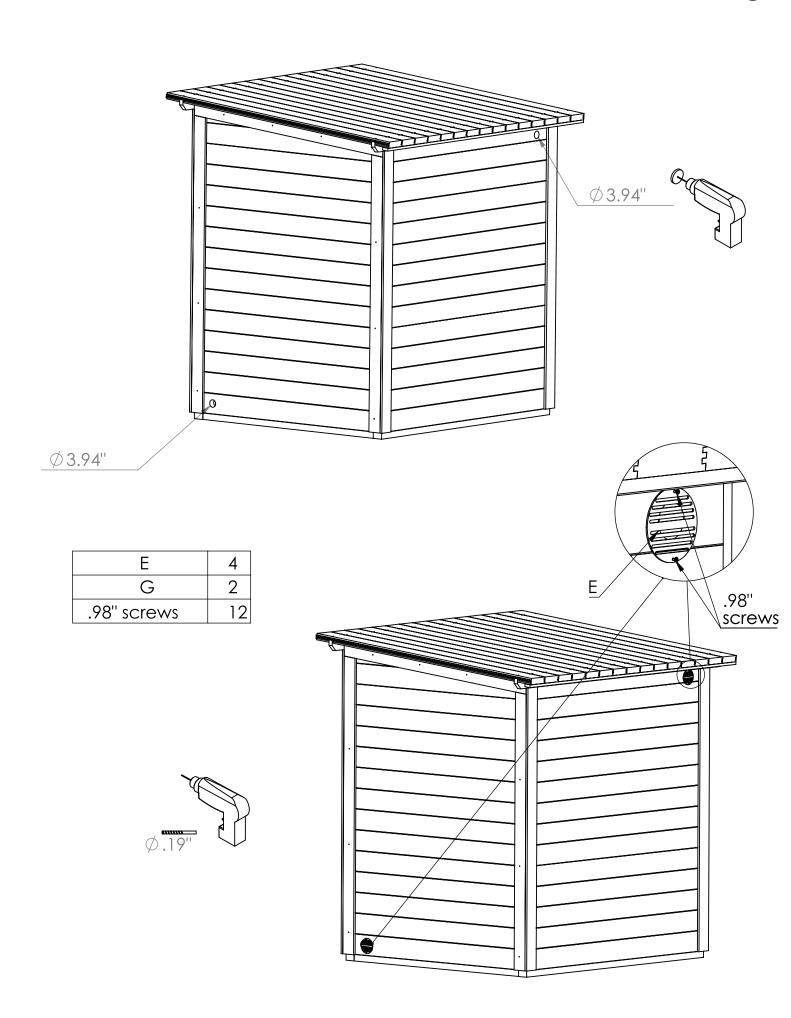

| Door | • • | 72.63" x 36.41" x 3.22" | 1 |
|------|-----|-------------------------|---|
| т    |     | 28.70" x 2.39"          | 1 |
| Н    |     |                         | 1 |

| Screws | .19" x 4.72" | 12  |
|--------|--------------|-----|
| Screws | .17" x 2.75" | 228 |
| Screws | .15" x 2.36" | 14  |
| Screws | .15" x 1.96" | 68  |
| Screws | .13" x 1.57" | 82  |
| Screws | .18" x .98"  | 12  |
| Nails  |              | 128 |
| Е      | <b>O</b>     | 2   |
| G      |              | 2   |