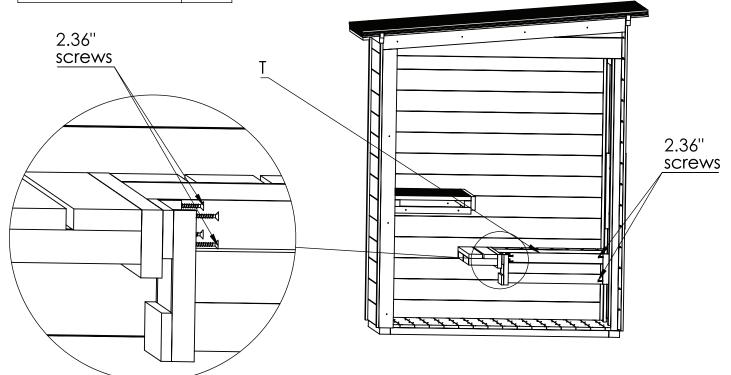

| Backrest1    | 1  |
|--------------|----|
| 6.3          | 2  |
| 2.75" screws | 12 |

| Н            | 1 |
|--------------|---|
| Т            | 1 |
| 2.36" screws | 6 |

| 7.1          | 1  |
|--------------|----|
| 7.2          | 2  |
| 1.57" screws | 15 |