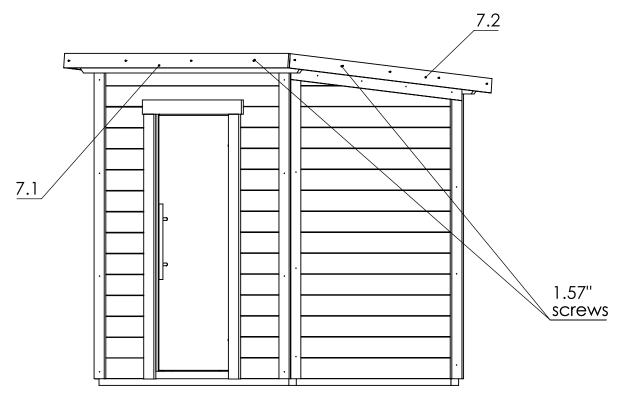

| Backrest1    | 1  |
|--------------|----|
| 6.3          | 2  |
| 2.75" screws | 12 |

| Н            | 1 |
|--------------|---|
| Т            | 1 |
| 2.36" screws | 6 |

| 7.1          | 1  |
|--------------|----|
| 7.2          | 2  |
| 1.57" screws | 15 |