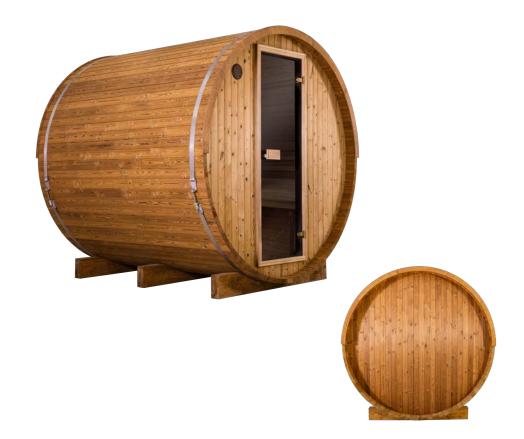

# No.61

4-person with porch, no window

| MSRP             | \$11,600            |
|------------------|---------------------|
| Total Length     | 7'4"                |
| Inside Diameter  | 7'3"                |
| Stave Thickness  | 1.625"              |
| Outside Diameter | 7' 6.25"            |
| Window Size      | 7' X 3' 6"          |
| Bench Length     | 5'                  |
| Bench Width      | 2' 1"               |
| Porch Length     | 1' 7"               |
| Volume           | 212 FT <sup>3</sup> |
| Rain Jacket      | Included            |
|                  |                     |

| 6-person, |
|-----------|
| NO window |

| MSRP             | \$11,400            |
|------------------|---------------------|
| Total Length     | 7'4"                |
| Inside Diameter  | 7'3"                |
| Stave Thickness  | 1.625"              |
| Outside Diameter | 7'6"                |
| Bench Length     | 6'6"                |
| Bench Width      | 2' 1"               |
| Volume           | 265 FT <sup>3</sup> |
| Rain Jacket      | Included            |
|                  |                     |