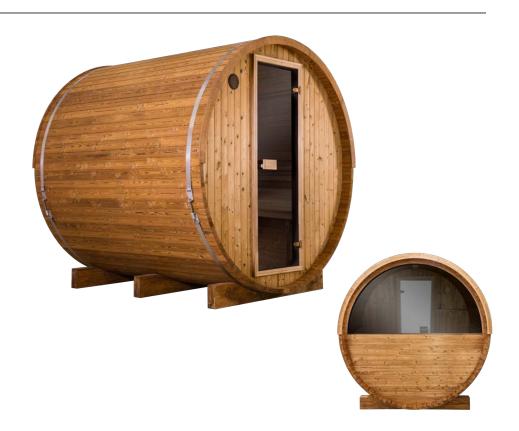

| No.60            | 4-person with<br>porch & window |
|------------------|---------------------------------|
| MSRP             | \$12,600                        |
| Total Length     | 7'4"                            |
| Inside Diameter  | 7'3"                            |
| Stave Thickness  | 1.625"                          |
| Outside Diameter | 7' 6.25"                        |
| Window Size      | 7' X 3' 6"                      |
| Bench Length     | 5'                              |
| Bench Width      | 2'1"                            |
| Porch Length     | 1' 7"                           |
| Volume           | 212 FT <sup>3</sup>             |
| Rain Jacket      | Included                        |
|                  |                                 |

| No.62            | 6-person<br>with window |
|------------------|-------------------------|
| MSRP             | \$12,500                |
| Total Length     | 7'4"                    |
| Inside Diameter  | 7'3"                    |
| Stave Thickness  | 1.625"                  |
| Outside Diameter | 7 <b>'</b> 6.25"        |
| Window Size      | 7' X 3'6"               |
| Bench Length     | 6'6"                    |
| Bench Width      | 2' 1"                   |
| Volume           | 265 FT <sup>3</sup>     |
| Rain Jacket      | Included                |
|                  |                         |