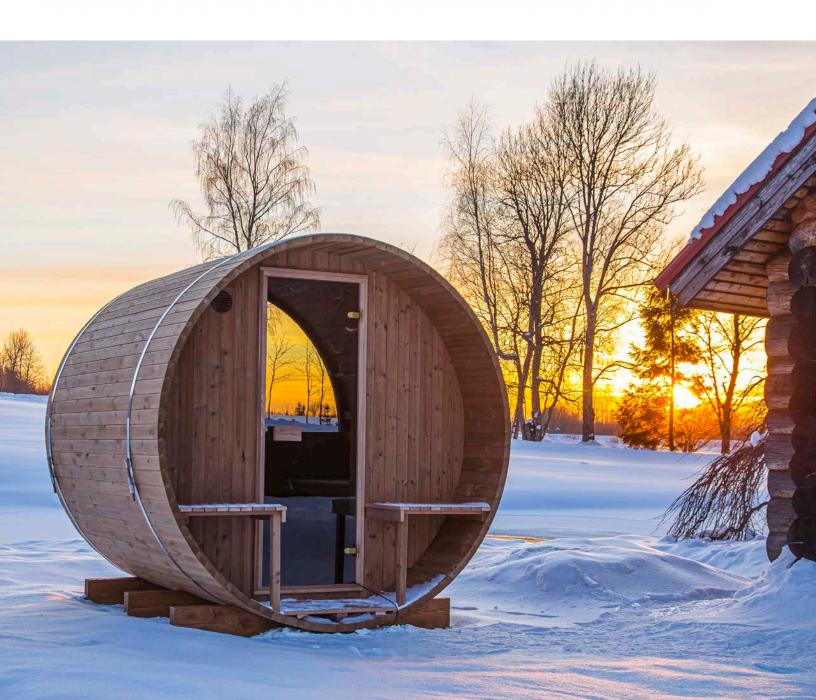

# Ahead of the curve in every way

Behind the Magnolia tree? Next to the pool? To the right of the garage? Build a perfect escape in your own backyard with this freestanding model.

### Functional Design

A curved design prevents heat from getting trapped at the top of the room. Instead, the hot air circulates naturally along the rounded walls for quick and continuous warmth while using far less energy. Plus, our barrels are larger than most, which makes it comfortable for standing and laying down.