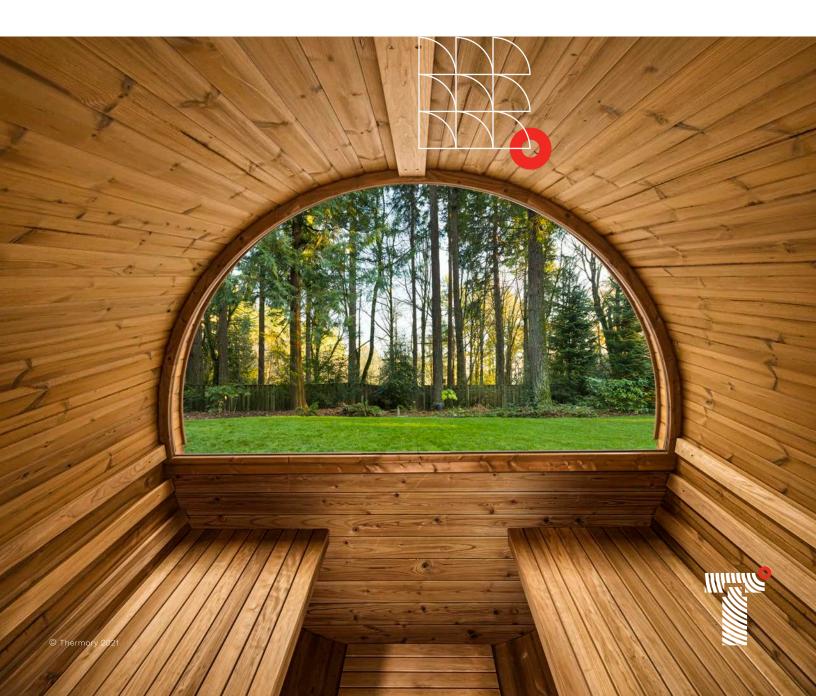

# Ahead of the curve in every way

Behind the Magnolia tree? Next to the pool? To the right of the garage? Build a perfect escape in your own backyard with this freestanding model.

### Functional Design

A curved design prevents heat from getting trapped at the top of the room. Instead, the hot air circulates naturally along the rounded walls for quick and continuous warmth while using far less energy. Plus, our barrels are larger than most, which makes it comfortable for standing and laying down.