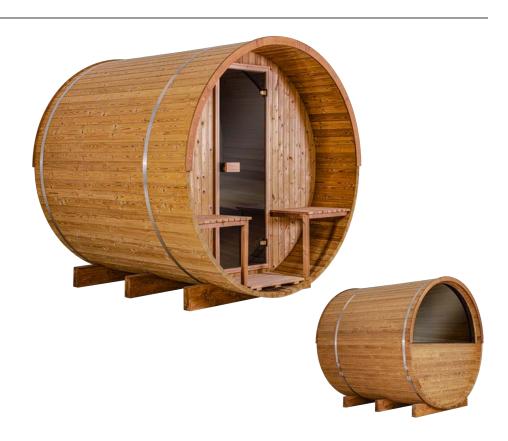

### Functional Design

A curved design prevents heat from getting trapped at the top of the room. Instead, the hot air circulates naturally along the rounded walls for quick and continuous warmth while using far less energy. Plus, our barrels are larger than most, which makes it comfortable for standing and laying down.

#### • Ready to Assemble

Our saunas are designed with installation in mind. In fact, every sauna comes with pre-cut and premilled staves and cradles that can be set up in just four to six hours by a team of three to four people with moderate DIY skills. No cutting necessary.