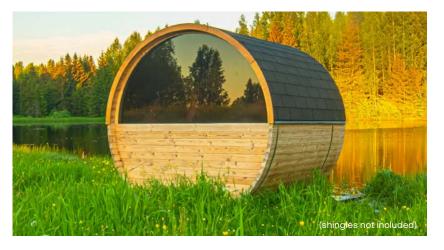

# Ahead of the curve in every way

Behind the Magnolia tree? Next to the pool? To the right of the garage? Build a perfect escape in your own backyard with this freestanding model.