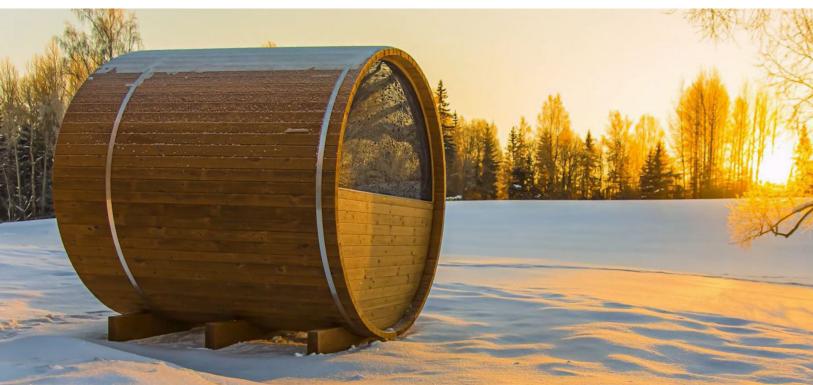

# Ahead of the curve in every way

Behind the Magnolia tree? Next to the pool? To the right of the garage? Build a perfect escape in your own backyard with this freestanding model.

### Functional Design

A curved design prevents heat from getting trapped at the top of the room. Instead, the hot air circulates naturally along the rounded walls for quick and continuous warmth while using far less energy. Plus, our barrels are larger than most, which makes it comfortable for standing and laying down.