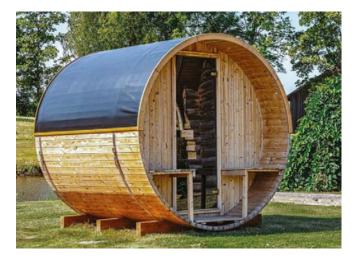

# Ahead of the curve in every way

Behind the Magnolia tree? Next to the pool? To the right of the garage? Build a perfect escape in your own backyard with this freestanding model.

### Functional Design

A curved design prevents heat from getting trapped at the top of the room. Instead, the hot air circulates naturally along the rounded walls for quick and continuous warmth while using far less energy. Plus, our barrels are larger than most, which makes it comfortable for standing and laying down.