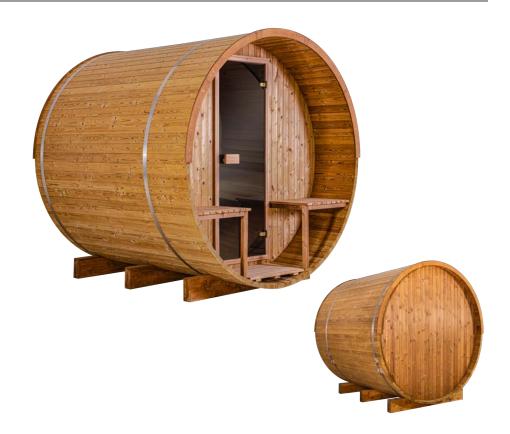

### Functional Design

A curved design prevents heat from getting trapped at the top of the room. Instead, the hot air circulates naturally along the rounded walls for quick and continuous warmth while using far less energy. Plus, our barrels are larger than most, which makes it comfortable for standing and laying down.

#### • Ready to Assemble

Our saunas are designed with installation in mind. In fact, every sauna comes with pre-cut and premilled staves and cradles that can be set up in just four to six hours by a team of three to four people with moderate DIY skills. No cutting necessary.