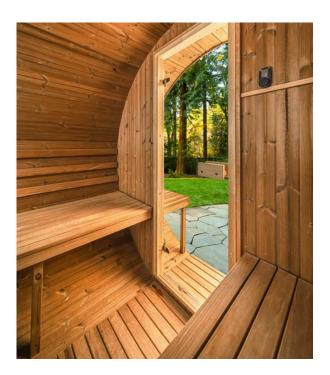

#### • Ready to Assemble

Our saunas are designed with installation in mind. In fact, every sauna comes with pre-cut and premilled staves and cradles that can be set up in just four to six hours by a team of three to four people with moderate DIY skills. No cutting necessary.