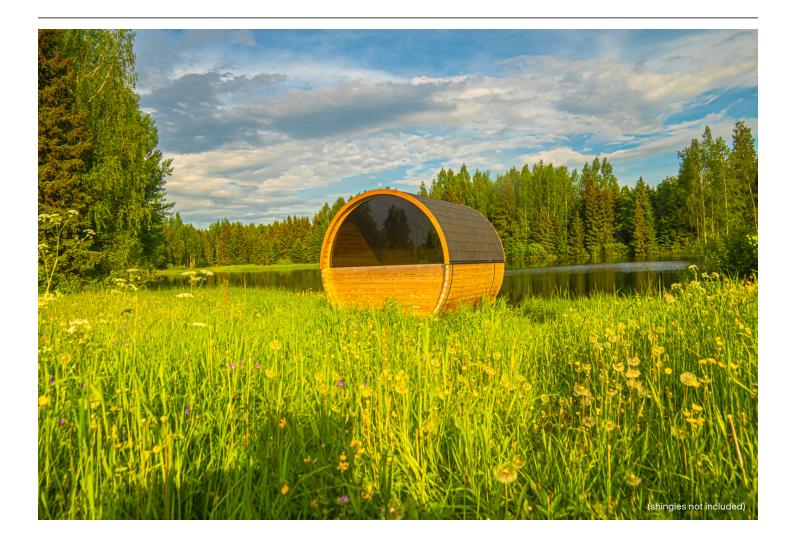

# Ahead of the curve in every way

Behind the Magnolia tree? Next to the pool? To the right of the garage? Build a perfect escape in your own backyard with this freestanding model.