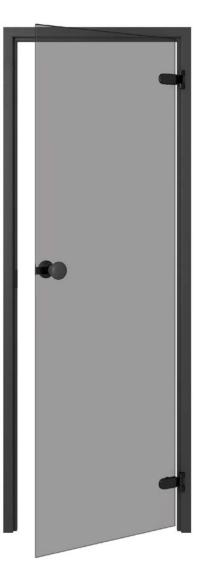

## TRENDLINE BLACK

Our Trendline Black door is made from elegantly gray-tinted glass that blocks harsh light and neatly separates the sauna's interior from its surroundings

without blocking visibility in and out, with the wooden frame, round doorknob and magnetic catch all in luxurious black.

| DIMENSIONS | FRAME           | GLASS      | HINGES / PCS. | GLASS |
|------------|-----------------|------------|---------------|-------|
| 6 x 19     | 92 x 590 x 1890 | 520 x 1854 | 2             | Grey  |
| 7 x 19     | 92 x 690 x 1890 | 620 x 1854 | 2             | Grey  |
| 7 x 20     | 92 x 690 x 1990 | 620 x 1954 | 2             | Grey  |
| 7 x 21     | 92 x 690 x 2090 | 620 x 2054 | 2             | Grey  |
| 8 x 19     | 92 x 790 x 1890 | 720 x 1854 | 2             | Grey  |
| 8 x 20     | 92 x 790 x 1990 | 720 x 1954 | 3             | Grey  |
| 9 x 19     | 92 x 890 x 1890 | 820 x 1854 | 2             | Grey  |
| 9 x 21     | 92 x 890 x 2090 | 820 x 2054 | 3             | Grey  |