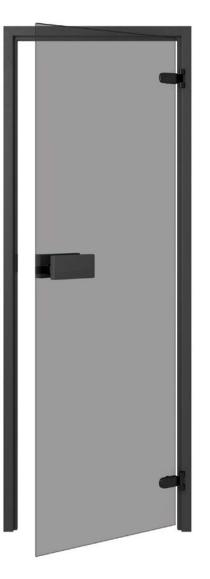

## TRENDLINE BLACK

Our Trendline Black door is made from elegantly gray-tinted glass that blocks harsh light and neatly separates the sauna's interior from its surroundings

without blocking visibility in and out, with the wooden frame, round doorknob and magnetic catch all in luxurious black.

| DIMENSIONS | FRAME           | GLASS      | HINGES / PCS. | GLASS |
|------------|-----------------|------------|---------------|-------|
| 6 x 19     | 92 x 590 x 1890 | 520 x 1854 | 2             | Grey  |
| 7 x 19     | 92 x 690 x 1890 | 620 x 1854 | 2             | Grey  |
| 7 x 20     | 92 x 690 x 1990 | 620 x 1954 | 2             | Grey  |
| 7 x 21     | 92 x 690 x 2090 | 620 x 2054 | 2             | Grey  |
| 8 x 19     | 92 x 790 x 1890 | 720 x 1854 | 2             | Grey  |
| 8 x 20     | 92 x 790 x 1990 | 720 x 1954 | 3             | Grey  |
| 9 x 19     | 92 x 890 x 1890 | 820 x 1854 | 2             | Grey  |
| 9 x 21     | 92 x 890 x 2090 | 820 x 2054 | 3             | Grey  |