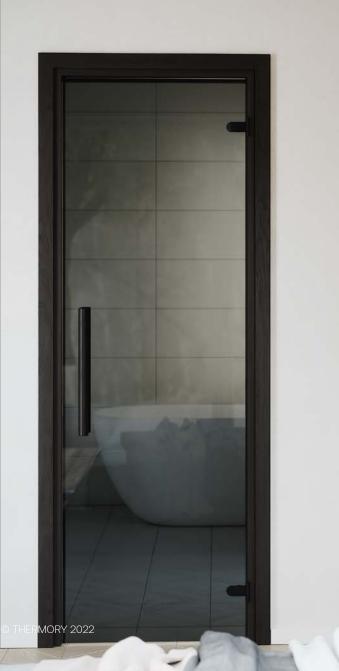

## TRENDLINE BLACK

Our Trendline Black door is made from elegantly gray-tinted glass that blocks harsh light and neatly separates the sauna's interior from its surroundings

without blocking visibility in and out, with the wooden frame, round doorknob and magnetic catch all in luxurious black.