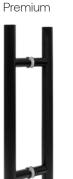

## PREMIUM BLACK

With its attractive black wooden frame and dark tinted glass, the Premium Black door's stylish, executive look is finished perfectly by the ergonomic handle,

which is made from stainless steel on the outside and wood on the interior to protect your hands from the heat of the sauna.