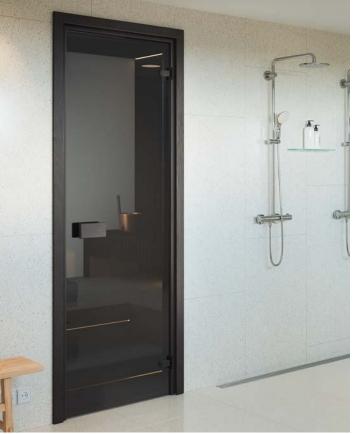

## **CLASSIC BLACK**

The glass in Thermory's Classic Black sauna door is tinted gray for an appealing look and enhanced privacy. The door's other elements all feature a stylish black

finish, with the frame made from natural wood, a magnetic catch and a large handle that's easy to grip for users of all ages.

### FRAME **42 x 92**

Hardwood, painted black

### HINGES

Abloy Black

LOCK HANDLE Roller lock Classic

HANDLE Classic with magnetic lock

З

All pictures are illustrative. Actual products may differ in appearance as wood is a natural material - each piece is unique, just like us.