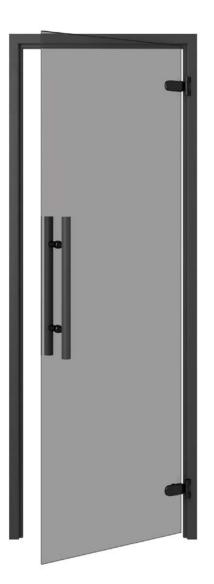

## TRENDLINE BLACK

Our Trendline Black door is made from elegantly gray-tinted glass that blocks harsh light and neatly separates the sauna's interior from its surroundings

without blocking visibility in and out, with the wooden frame, round doorknob and magnetic catch all in luxurious black.

### FRAME **42 x 92**

Hardwood, painted black

### HINGES

Abloy Black

HANDLE

Trendline

LOCK Roller lock

HANDLE Trendline with magnetic lock

All pictures are illustrative. Actual products may differ in appearance as wood is a natural material - each piece is unique, just like us.