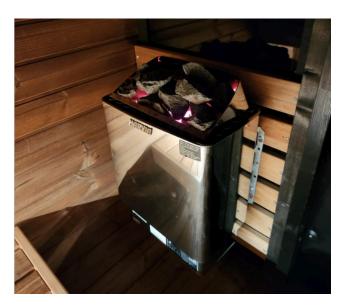

SaunaLife CL7G 6 Person Sauna -

Shipping Dimensions: 91"W x 86.6"D x 93"H Shipping Weight (Less Heater): 2040 lbs

Your sauna heater will be installed in one of two places depending on the sauna.

The CL4G and CL5G will have the heater in the front corner on either the floor, or mounted to the wooden slats against the glass as seen here:

With the larger, CL7G having the heater against the back wall:

**PLEASE NOTE:** No heaters come with screws to mount to the wall. These can be any aluminum or stainless steel screws with a large head and coarse thread, less than 1.5" long.