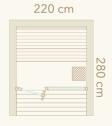

the sauna and bring a little bit of luxury into your yard.

**Moments of wellbeing** 

auroomwellness.com



# **Key features**

#### Exterior

The exterior cladding is designed to withstand severe climate conditions: the Nordic spruce wood is thermotreated, brushed and painted.

### Doors and windows

Double-glazed tempered glass with quality pine frames with UV protection.

#### Interior

Inside wall and ceiling panels: horizontal Rombto profile 27 x 90 mm, choice of aspen, alder or thermoaspen.



### Lighting

Terrace has spot LED lights. Inside we have LED strips behind the backrest. Lights are dimmable with a remote control unit.

### Suitable equipment

Heater Auroom Alta 12 kW control unit Auroom Impera. Sound: speakers, Bluetooth player.

## **Materials**







## Dimensions