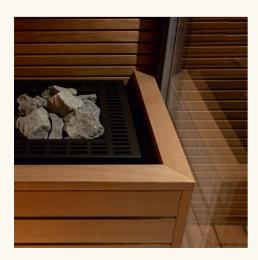

### Suitable equipment

Heater Auroom Alta 12 kW control unit Auroom Impera. Sound: speakers, Bluetooth player.