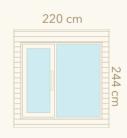

of the sauna and bring a little bit of luxury into your yard.

**Moments of wellbeing** 

auroomwellness.com



# **Key features**

#### Exterior

The exterior cladding is designed to withstand severe climate conditions: the Nordic spruce wood is thermotreated, brushed and painted.

### Doors and windows

Double-glazed tempered glass with quality pine frames with UV protection.

#### Interior

Inside wall and ceiling panels: horizontal Rombto profile 27 x 90 mm, choice of aspen, alder or thermoaspen.



### Lighting

Terrace has spot LED lights. Inside we have LED strips behind the backrest. Lights are dimmable with a remote control unit.

### Suitable equipment

Heater Auroom Alta 12 kW control unit Auroom Impera. Sound: speakers, Bluetooth player.

## **Materials**







## Dimensions