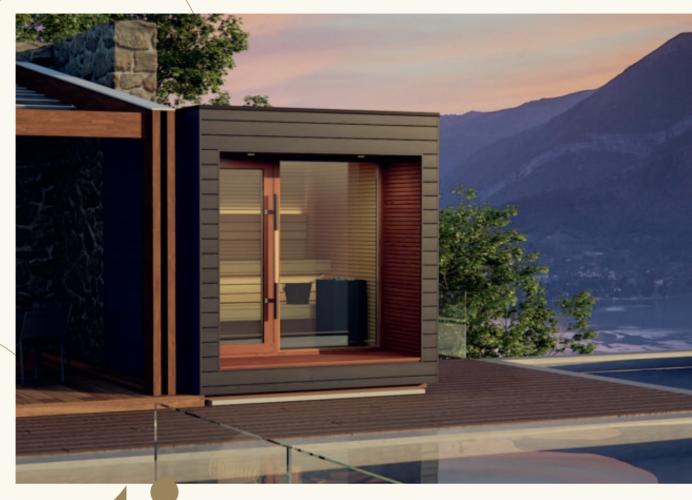

Arti

Simply reinvigorating

Attractive and compact, Arti is a smaller version of the popular Natura model. While it shares many properties with its larger cousin, its smaller size makes it easier to install.

Where there are limitations in either budget or space, Arti is the perfect way to enjoy the healing properties of the sauna and bring a little bit of luxury into your yard.

**Moments of wellbeing** 

auroomwellness.com

#### Exterior

The exterior cladding is designed to withstand severe climate conditions: the Nordic spruce wood is thermotreated, brushed and painted.

### Doors and windows

Double-glazed tempered glass with quality pine frames with UV protection.