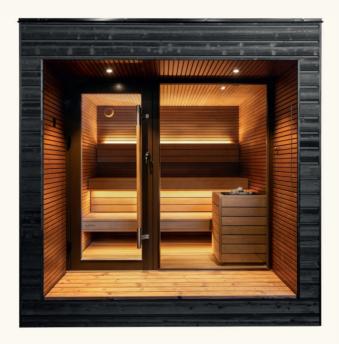

#### Interior

Inside wall and ceiling panels: horizontal Rombto profile 27 x 90 mm, choice of aspen, alder or thermoaspen.

### Lighting

Terrace has spot LED lights. Inside we have LED strips behind the backrest. Lights are dimmable with a remote control unit.

### Suitable equipment

Heater Auroom Alta 12 kW control unit Auroom Impera. Sound: speakers, Bluetooth player.