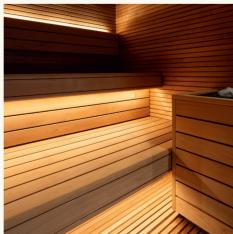

#### Interior

Inside wall and ceiling panels: horizontal Rombto profile 27 x 90 mm, choice of aspen, alder or thermoaspen.

### Lighting

Terrace has spot LED lights. Inside we have LED strips behind the backrest. Lights are dimmable with a remote control unit.