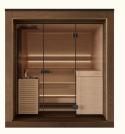

# AUROM

Effortless elegance. Tailored to your space. Introducing Auroom Aera, a new generation of outdoor saunas crafted for comfort, durability, and timeless appeal.

Aera is a beautifully crafted outdoor sauna that balances clean lines, natural textures, and intelligent design. Its brushed thermo-radiata pine exterior gives it a warm, textured look, while the waxed alder interior adds softness and sophistication.

### Refined design with premium materials

A harmonious blend of brushed thermo-radiata pine and waxed alder for a warm, modern look that feels as good as it looks.

#### Ambient designer lighting

Integrated LED lighting behind the backrest, under the benches, and across the terrace adds depth and serenity to every moment.