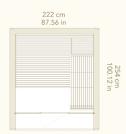

# AUROM

Effortless elegance. Tailored to your space. Introducing Auroom Aera, a new generation of outdoor saunas crafted for comfort, durability, and timeless appeal.

Aera is a beautifully crafted outdoor sauna that balances clean lines, natural textures, and intelligent design. Its brushed thermo-radiata pine exterior gives it a warm, textured look, while the waxed alder interior adds softness and sophistication.

## Modular design that adapts to your space

The base model comes without a floor and includes a durable aluminum base frame for easy installation. A separate terrace module is available as an optional add-on.