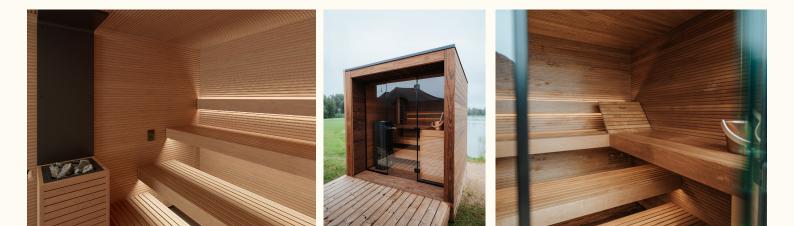

# AUROM

Effortless elegance. Tailored to your space. Introducing Auroom Aera, a new generation of outdoor saunas crafted for comfort, durability, and timeless appeal.

Aera is a beautifully crafted outdoor sauna that balances clean lines, natural textures, and intelligent design. Its brushed thermo-radiata pine exterior gives it a warm, textured look, while the waxed alder interior adds softness and sophistication.

Thoughtfully integrated LED lighting brings the space to life highlighting the benches, backrest, and terrace with a calming, layered glow. With two layout options and an optional floor module, Aera adapts seamlessly to its setting while offering a distinctly elevated sauna experience.

### Refined design with premium materials

A harmonious blend of brushed thermo-radiata pine and waxed alder for a warm, modern look that feels as good as it looks.

#### Ambient designer lighting

Integrated LED lighting behind the backrest, under the benches, and across the terrace adds depth and serenity to every moment.

#### Flexible layouts for comfort

Choose between two interior configurations, both featuring a three-level bench system designed for an elevated sauna experience.

### Auroom Core setup included

Comes standard with Auroom Core heater and UKU Glass control unit and thoughtful details like a black heat shield and engraved heater guard.