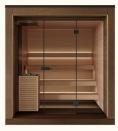

#### Flexible layouts for comfort

Choose between two interior configurations, both featuring a three-level bench system designed for an elevated sauna experience.

### Auroom Core setup included

Comes standard with Auroom Core heater and UKU Glass control unit and thoughtful details like a black heat shield and engraved heater guard.