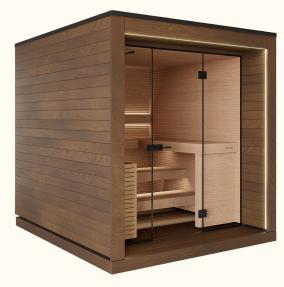

# AUROM

Effortless elegance. Tailored to your space. Introducing Auroom Aera, a new generation of outdoor saunas crafted for comfort, durability, and timeless appeal.

Aera is a beautifully crafted outdoor sauna that balances clean lines, natural textures, and intelligent design. Its brushed thermo-radiata pine exterior gives it a warm, textured look, while the waxed alder interior adds softness and sophistication.

### Refined design with premium materials

A harmonious blend of brushed thermo-radiata pine and waxed alder for a warm, modern look that feels as good as it looks.

#### Flexible layouts for comfort

Choose between two interior configurations, both featuring a three-level bench system designed for an elevated sauna experience.