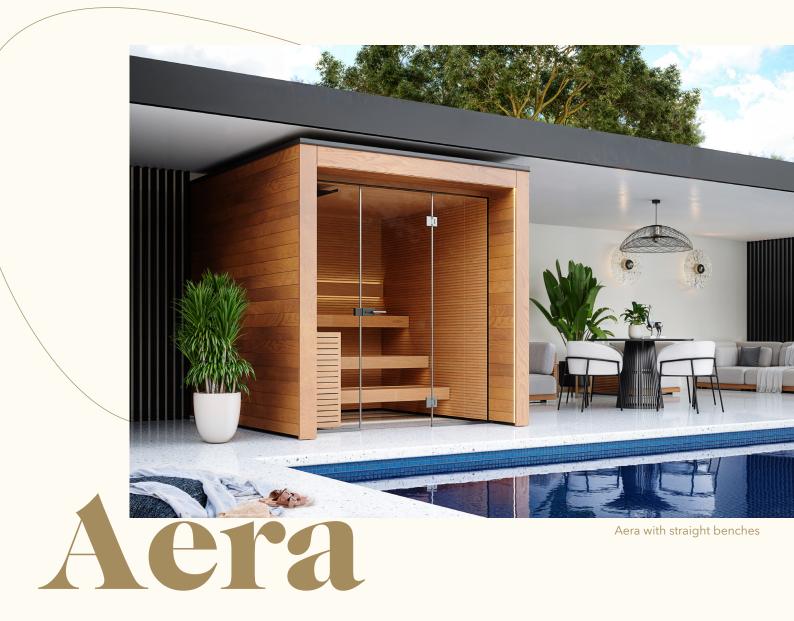

# AUROM

Effortless elegance. Tailored to your space. Introducing Auroom Aera, a new generation of outdoor saunas crafted for comfort, durability, and timeless appeal.

Aera is a beautifully crafted outdoor sauna that balances clean lines, natural textures, and intelligent design. Its brushed thermo-radiata pine exterior gives it a warm, textured look, while the waxed alder interior adds softness and sophistication.

Thoughtfully integrated LED lighting brings the space to life highlighting the benches, backrest, and terrace with a calming, layered glow. With two layout options and an optional floor module, Aera adapts seamlessly to its setting while offering a distinctly elevated sauna experience.

#### Aera with straight benches