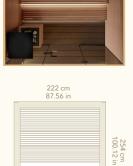

#### Flexible layouts for comfort

Choose between two interior configurations, both featuring a three-level bench system designed for an elevated sauna experience.

#### Aera with straight benches